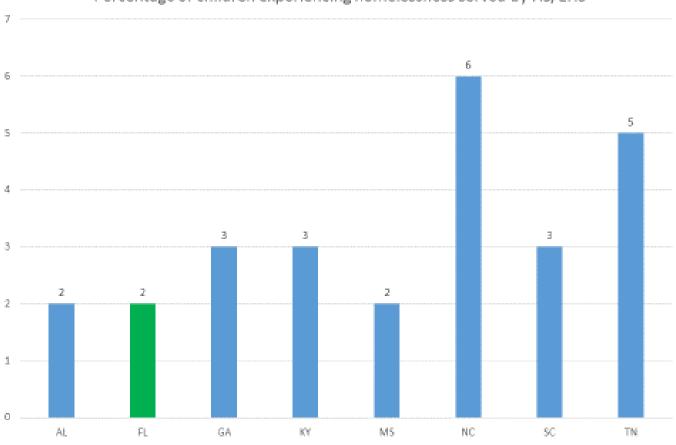

## Florida PIR Data Homelessness

Florida Homelessness

2% of the children under the age of 6 experiencing homelessness are being served by a HS/EHS program

- Total children experiencing homeless under 6 in the state not being served
- Children experiencing homelessness served in HS/EHS in the state

### Florida PIR Report Homelessness