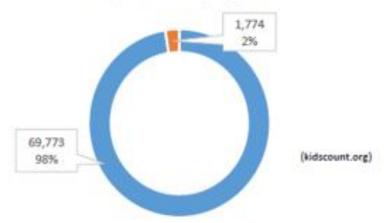

## Florida PIR Data Homelessness

Florida Homelessness

2% of the children under the age of 6 experiencing homelessness are being served by a HS/EHS program

- Total children experiencing homeless under 6 in the state not being served
- Children experiencing homelessness served in HS/EHS in the state

### Florida PIR Report Homelessness