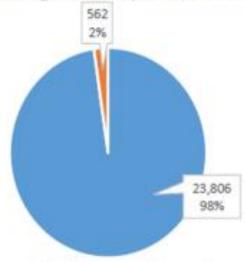

#### Florida PIR Report Foster Care

Florida Foster Care

2% of the children under 6 in Foster Care are being served by a HS/EHS in the state

. Total # of foster care children under 6 in the state

### Florida PIR Report Foster Care