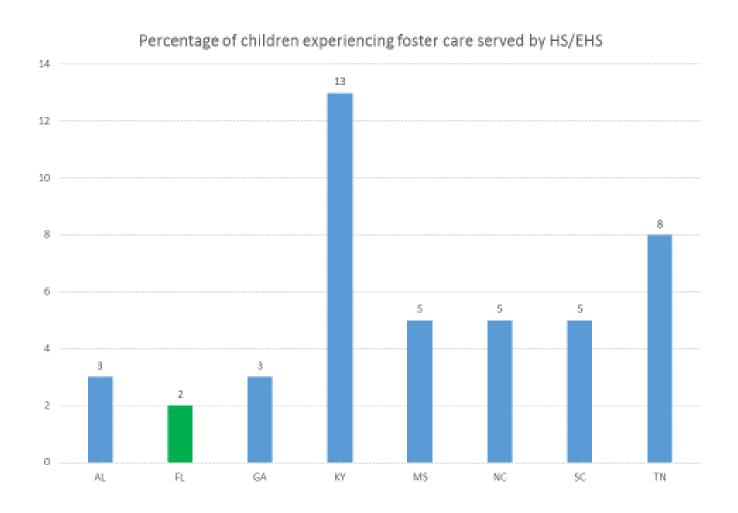

#### Florida PIR Report Foster Care

Florida Foster Care

2% of the children under 6 in Foster Care are being served by a HS/EHS in the state

. Total # of foster care children under 6 in the state

### Florida PIR Report Foster Care